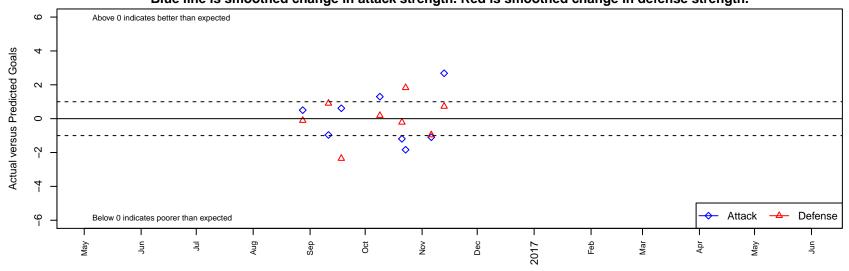

## **California Northstars B01**

, CAN B01 total strength=1783 attack=46.71 defense=19.47 alt names used: SACYSL CALIFORNIA NORTHSTARS 01B Venues played: 2016 FWRL CAN CRL U16

California Northstars B01

Dots are actual minus expected GF (blue circles) and GA (red triangles).

Blue line is smoothed change in attack strength. Red is smoothed change in defense strength.

T

average number of goals per game relative to expected

average number of goals per game relative to expected

olot. A=Neither has attack advantage, B=Opponent has both attack and defense advantage, C=Opponent has both attack and defense disadvantage, D=Both have