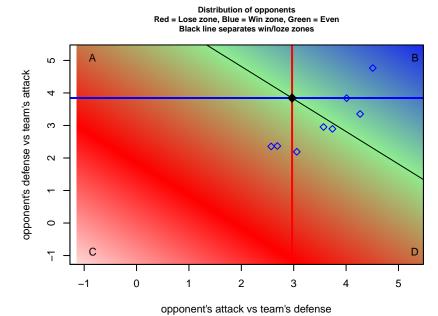

Blue line is smoothed change in attack strength. Red is smoothed change in defense strength.

T

average number of goals per game relative to expected

average number of goals per game relative to expected

olot. A=Neither has attack advantage, B=Opponent has both attack and defense advantage, C=Opponent has both attack and defense disadvantage, D=Both have